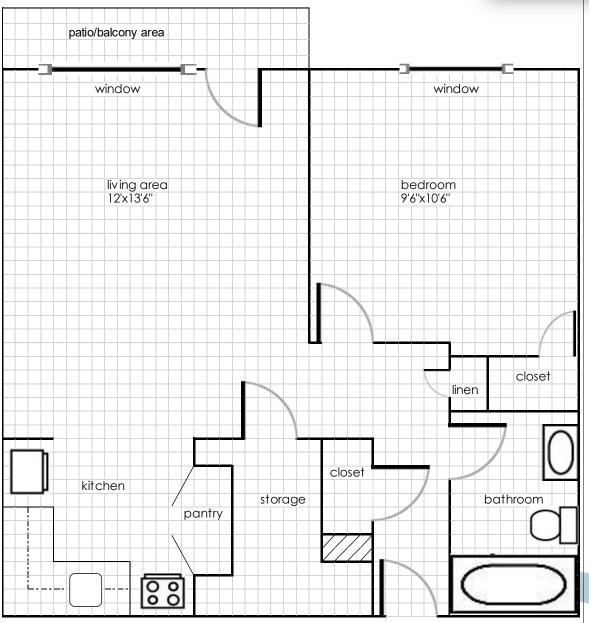

# Sample Apartment

1 bedroom apartment 227 William Street, Shelburne, Ontario L9V 3R4 Scale: 1 square:1/2 ft Approximately 450 square feet

measurements are approximate; all apartments vary slightly