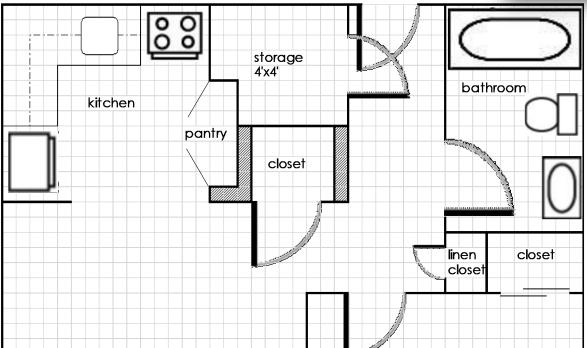

## **Sample Apartment**

1 bedroom apartment

207 William Street, Shelburne, Ontario L9V 3R3

Scale: 1 square: 1/2 ft Approximately 470 square feet

living area

15'x11'

patio

area

measurements are approximate; all apartments vary slightly

window

bedroom

12' x 9'6"